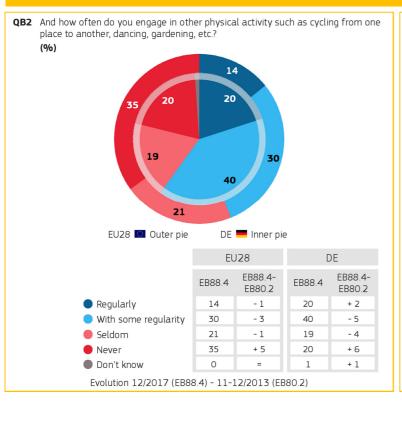

Evolution 12/2017 (EB88.4) - 11-12/2013 (EB80.2)

## 2. FREQUENCY OF ENGAGING IN PHYSICAL ACTIVITY OUTSIDE SPORT

QB2 And how often do you engage in other physical activity such as cycling from one place to another, dancing, gardening, etc.?
(%)

Socio-demographic breakdown

| Never en eldere               |      | _  |
|-------------------------------|------|----|
| Never or seldom               | EU28 | DE |
| TOTAL                         | 56   | 39 |
| 🚨 Gender                      |      |    |
| Men                           | 53   | 37 |
| Women                         | 59   | 42 |
| 🐻 Gender * Age                |      |    |
| Men 15-24                     | 43   | 32 |
| Men 25-39                     | 52   | 40 |
| Men 40-54                     | 55   | 34 |
| Men 55+                       | 56   | 39 |
| Women 15-24                   | 53   | 41 |
| Women 25-39                   | 59   | 43 |
| Women 40-54                   | 56   | 35 |
| Women 55+                     | 63   | 44 |
| 🚔 Respondent occupation scale |      |    |
| Self-employed                 | 51   | 35 |
| Managers                      | 46   | 38 |
| Other white collars           | 58   | 38 |
| Manual workers                | 57   | 33 |
| House persons                 | 69   | 39 |
| Unemployed                    | 59   | 47 |
| Retired                       | 61   | 46 |
| Students                      | 44   | 35 |
| Socio-demographic breakdown   |      |    |