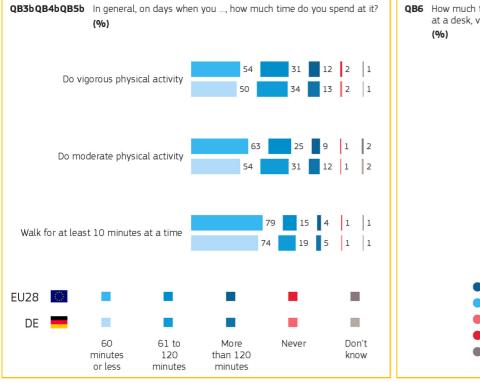

4. TIME SPENT DOING PHYSICAL ACTIVITY AND SITTING

Base: respondents who did at least 1 day of activity in the last week

Answers obtaining more than 10% at EU level Base: respondents who exercise, play sport or engage in other physical activity