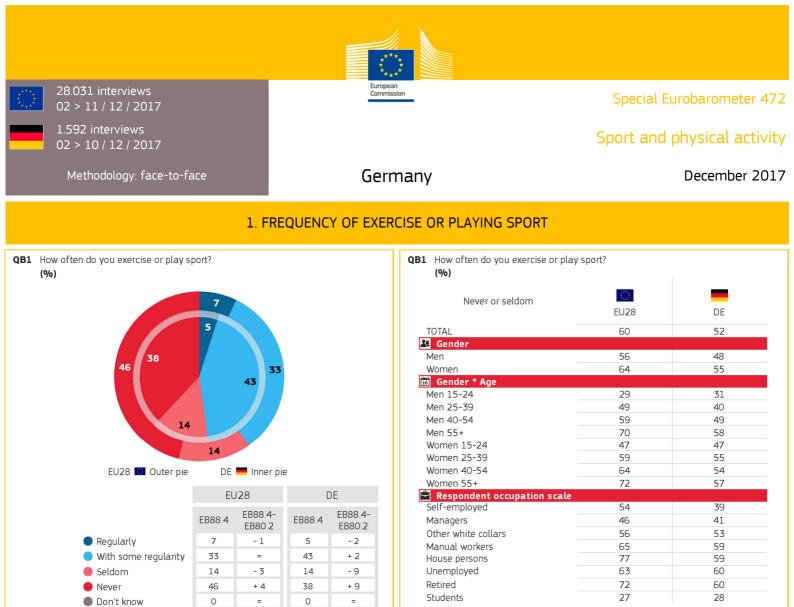

Evolution 12/2017 (EB88.4) - 11-12/2013 (EB80.2)

## 2. FREQUENCY OF ENGAGING IN PHYSICAL ACTIVITY OUTSIDE SPORT



QB2 And how often do you engage in other physical activity such as cycling from one place to another, dancing, gardening, etc.?
(%)

Socio-demographic breakdown

| Never en eldere               |      | _  |
|-------------------------------|------|----|
| Never or seldom               | EU28 | DE |
| TOTAL                         | 56   | 39 |
| 🚨 Gender                      |      |    |
| Men                           | 53   | 37 |
| Women                         | 59   | 42 |
| 🐻 Gender * Age                |      |    |
| Men 15-24                     | 43   | 32 |
| Men 25-39                     | 52   | 40 |
| Men 40-54                     | 55   | 34 |
| Men 55+