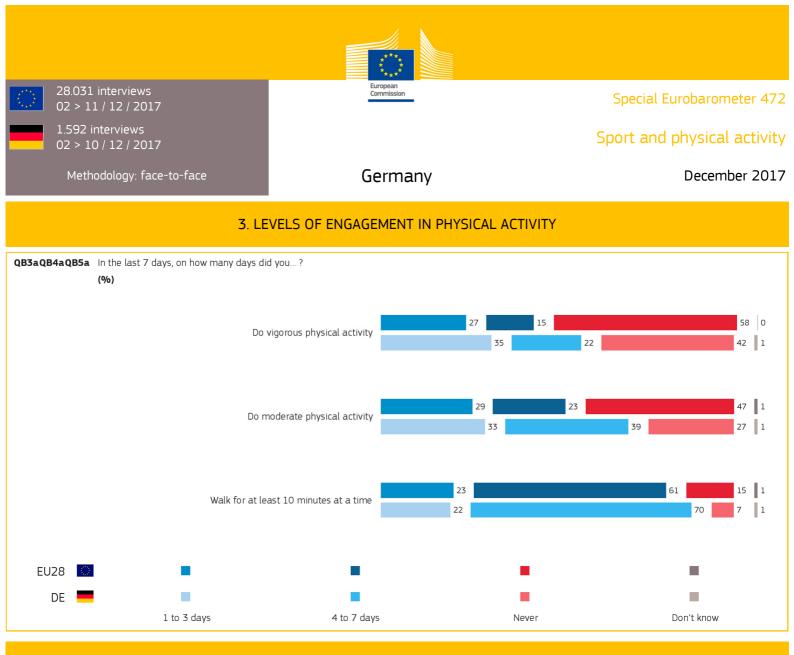

4. TIME SPENT DOING PHYSICAL ACTIVITY AND SITTING

Base: respondents who did at least 1 day of activity in the last week

Answers obtaining more than 10% at EU level Base: respondents who exercise, play sport or engage in other physical activity