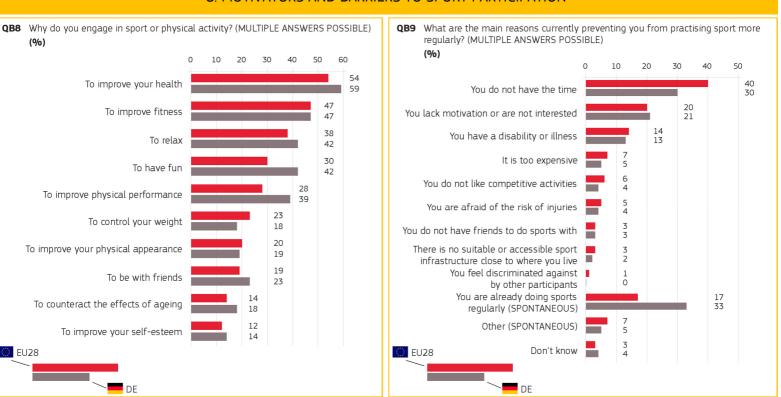

| 56   | 39 |
| Women 15-24                   | 53   | 41 |
| Women 25-39                   | 59   | 43 |
| Women 40-54                   | 56   | 35 |
| Women 55+                     | 63   | 44 |
| 🚔 Respondent occupation scale |      |    |
| Self-employed                 | 51   | 35 |
| Managers                      | 46   | 38 |
| Other white collars           | 58   | 38 |
| Manual workers                | 57   | 33 |
| House persons                 | 69   | 39 |
| Unemployed                    | 59   | 47 |
| Retired                       | 61   | 46 |
| Students                      | 44   | 35 |
| Socio-demographic breakdown   |      |    |



4. TIME SPENT DOING PHYSICAL ACTIVITY AND SITTING







Base: respondents who did at least 1 day of activity in the last week





Answers obtaining more than 10% at EU level Base: respondents who exercise, play sport or engage in other physical activity