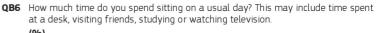

| 40 |
| Men 40-54                     | 55   | 34 |
| Men 55+                       | 56   | 39 |
| Women 15-24                   | 53   | 41 |
| Women 25-39                   | 59   | 43 |
| Women 40-54                   | 56   | 35 |
| Women 55+                     | 63   | 44 |
| 🚔 Respondent occupation scale |      |    |
| Self-employed                 | 51   | 35 |
| Managers                      | 46   | 38 |
| Other white collars           | 58   | 38 |
| Manual workers                | 57   | 33 |
| House persons                 | 69   | 39 |
| Unemployed                    | 59   | 47 |
| Retired                       | 61   | 46 |
| Students                      | 44   | 35 |
| Socio-demographic breakdown   |      |    |



4. TIME SPENT DOING PHYSICAL ACTIVITY AND SITTING







Base: respondents who did at least 1 day of activity in the last week





Answers obtaining more than 10% at EU level Base: respondents who exercise, play sport or engage in other physical activity