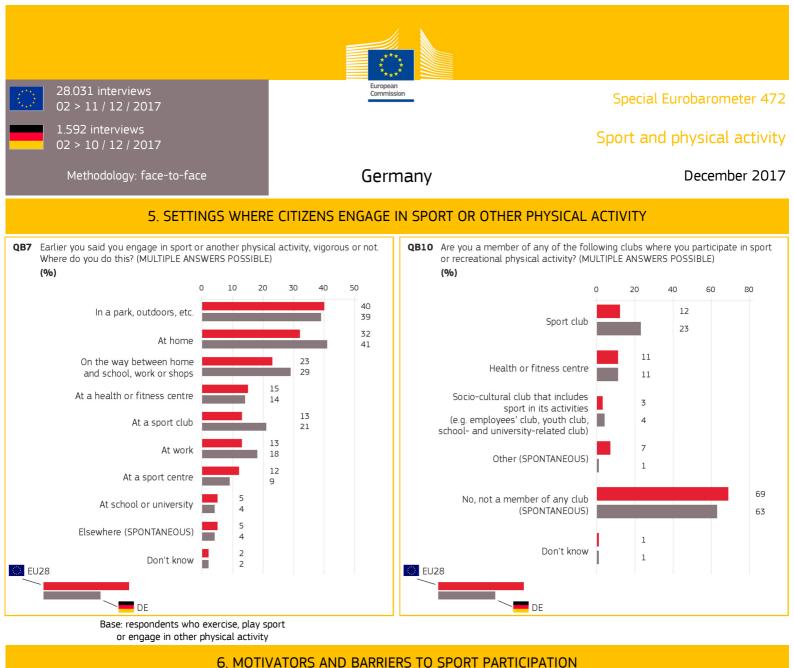

| 56   | 39 |
| Women 15-24                   | 53   | 41 |
| Women 25-39                   | 59   | 43 |
| Women 40-54                   | 56   | 35 |
| Women 55+                     | 63   | 44 |
| 🚔 Respondent occupation scale |      |    |
| Self-employed                 | 51   | 35 |
| Managers                      | 46   | 38 |
| Other white collars           | 58   | 38 |
| Manual workers                | 57   | 33 |
| House persons                 | 69   | 39 |
| Unemployed                    | 59   | 47 |
| Retired                       | 61   | 46 |
| Students                      | 44   | 35 |
| Socio-demographic breakdown   |      |    |



4. TIME SPENT DOING PHYSICAL ACTIVITY AND SITTING







Base: respondents who did at least 1 day of activity in the last week





Answers obtaining more than 10% at EU level Base: respondents who exercise, play sport or engage in other physical activity