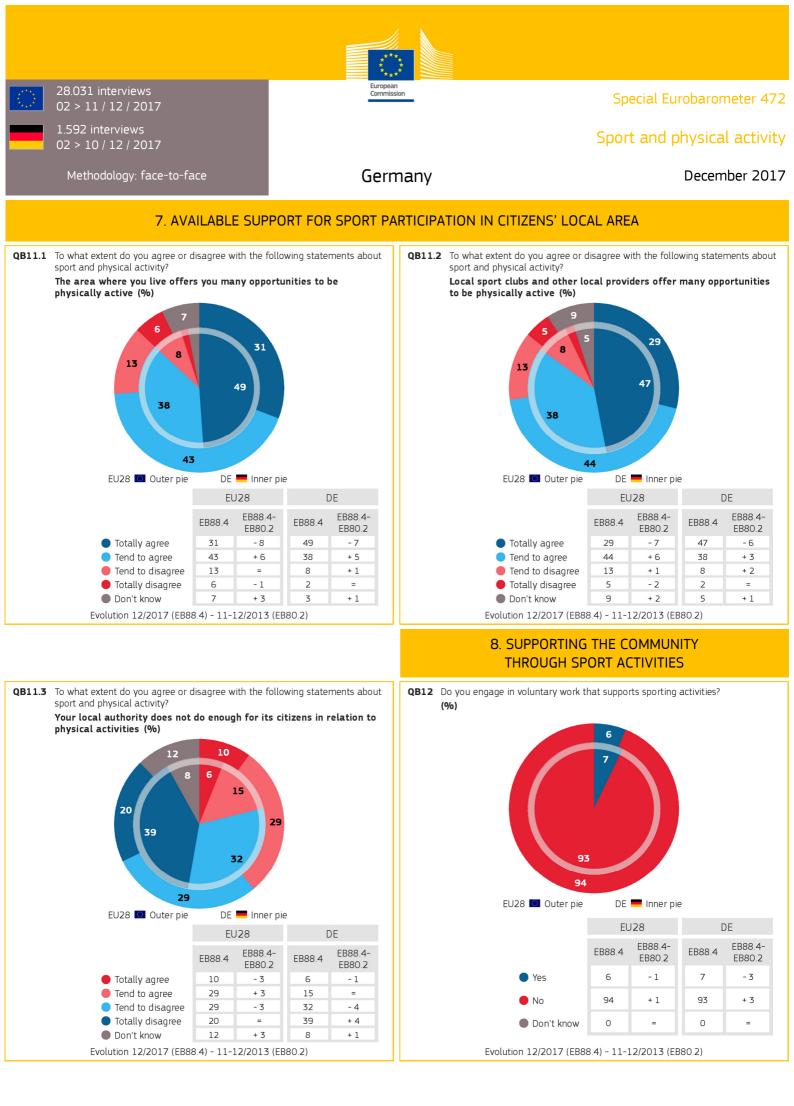

4                   | 56   | 35 |
| Women 55+                     | 63   | 44 |
| 🚔 Respondent occupation scale |      |    |
| Self-employed                 | 51   | 35 |
| Managers                      | 46   | 38 |
| Other white collars           | 58   | 38 |
| Manual workers                | 57   | 33 |
| House persons                 | 69   | 39 |
| Unemployed                    | 59   | 47 |
| Retired                       | 61   | 46 |
| Students                      | 44   | 35 |
| Socio-demographic breakdown   |      |    |



4. TIME SPENT DOING PHYSICAL ACTIVITY AND SITTING







Base: respondents who did at least 1 day of activity in the last week





Answers obtaining more than 10% at EU level Base: respondents who exercise, play sport or engage in other physical activity